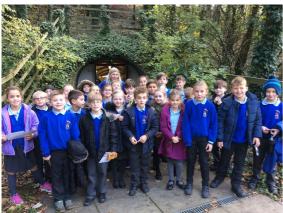

#### Year 3&4 Roman Trip

As part of the Year 3&4 class work on the 'The Romans' they visited the Roman Baths at Welwyn. It is an excellent example of a Roman Villa discovered under the A1.

The children were given lots of interesting facts by their guide Nick and then given lots of opportunities to try on costumes, play games, and explore all the show cases.

In the afternoon they went to Mill Green. Here they learnt about how the Mill still works and grinds the flour. They then were able to taste the food like Romans may have eaten.

The rest of the afternoon was spent looking at and sketching Roman artefacts, using tesserae blocks to make a mosaic floor, exploring materials found in Roman digs and listening to a story. All the children reported on a really fun day where they learnt so much.